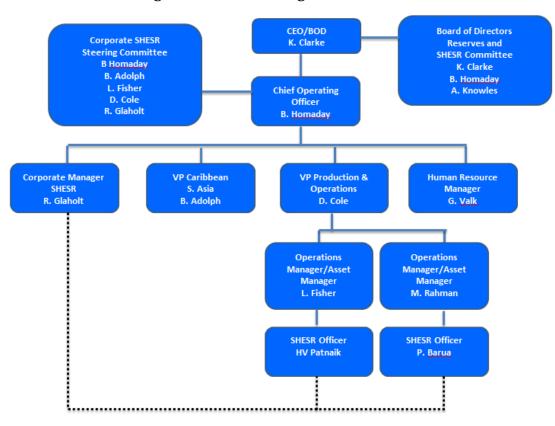

#### 2.1.1 Niko's Management Structure

Management of assets is divided between two Regional Vice Presidents (VPs): Brian Adolph for the Caribbean and Doug Cole for Bangladesh and India. In addition, the management team includes the VP India, Larry Fisher and Chief Operating Officer (COO), Bill Hornaday. Niko also has a Corporate Safety, Health, Environment and Social Responsibility (SHESR) Manager, Randal Glaholt (see Figure 1). The executives in the organizational structure have changed since the last review given the winding down of activities and assets.

Figure 1 Niko's Management Structure

Source: Niko, August 2016