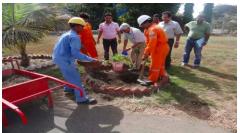

# **INDIA**

- Niko sponsored malaria awareness program given to 182 people, June 2012.
- ➤ First Aid Training conducted in Hazira secondary school. Attended by 87 children and teachers.
- Social health workers & AIDS Control Society Team with Niko Hazira + Olpad conducted campaign on AIDS Awareness Day for 150 people in community, Dec 2012.
- Pulse Polio Immunization administered to 458 Children.

Pulse Polio immunization Hazria, 2012

- Repairing and strengthening of village approach roads at Surat block
- Provided fire fighting support by supply of 45,000 of water to M/s. Cotton Yarn Unit near Niko Bheema Plant.
- Provided environmental awareness program and promotional activities to 41 children in Hazira Secondary School.
- Developed a green belt at Hazira Primary School.
- INR 170000 contributed for construction of Hazira police station.