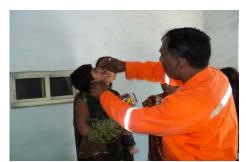

# **INDIA**

- Niko sponsored malaria awareness program given to 182 people, June 2012.
- ➤ First Aid Training conducted in Hazira secondary school. Attended by 87 children and teachers.
- Social health workers & AIDS Control Society Team with Niko Hazira + Olpad conducted campaign on AIDS Awareness Day for 150 people in community, Dec 2012.
- Pulse Polio Immunization administered to 458 Children.

Pulse Polio immunization Hazria, 2012

- Repairing and strengthening of village approach roads at Surat block
- Provided fire fighting support by supply of 45,000 of water to M/s. Cotton Yarn Unit near Niko Bheema Plant.
- Provided environmental awareness program and promotional activities to 41 children in Hazira Secondary School.
- Developed a green belt at Hazira Primary School.
- INR 170000 contributed for construction of Hazira police station.

Malaria awareness talk being given by Niko medical staff to local community, 2012