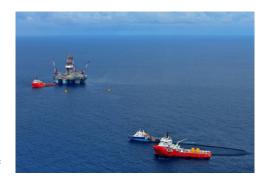

#### **Trinidad**

In 2012, Niko successfully completed offshore 3D seismic programs in NCMA 2 & 3 as well as an onshore 3D seismic in the Guayaguayare Block. An offshore 2D seismic program was also completed in the MG Block. Geophysical data from the various

#### Trinidad cont'd

seismic programs was further processed and analyzed in 2012. Niko continued its exploration in Block 2(ab) with two exploration wells: Shadow -1 and Maestro-1.