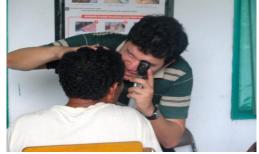

# **INDONESIA**

- Cataract surgery for 12 people of local community in Kofiau Block, Papua Barat.
- Infant nutrition campaign for mothers in Kofiau Block, Papua Barat.
- Basic personal hygiene campaign for elementary student in Kofiau Block, Papua Barat.
- Introduction of Basic English conversation for local teenagers.

Niko doctor providing first aid training to teenagers, 2012.