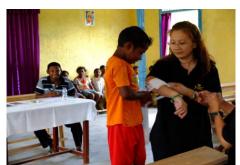

# **INDIA**

- Niko sponsored malaria awareness program given to 182 people, June 2012.
- ➤ First Aid Training conducted in Hazira secondary school. Attended by 87 children and teachers.
- Social health workers & AIDS Control Society Team with Niko Hazira + Olpad conducted campaign on AIDS Awareness Day for 150 people in community, Dec 2012.
- Pulse Polio Immunization administered to 458 Children.

Pulse Polio immunization Hazria, 2012

- Repairing and strengthening of village approach roads at Surat block
- Provided fire fighting support by supply of 45,000 of water to M/s. Cotton Yarn Unit near Niko Bheema Plant.
- Provided environmental awareness program and promotional activities to 41 children in Hazira Secondary School.
- Developed a green belt at Hazira Primary School.
- INR 170000 contributed for construction of Hazira police station.